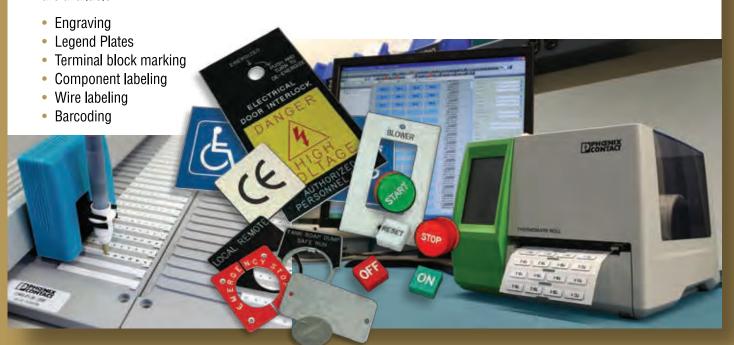

### Identification

Your labeling needs printed to your specifications utilizing our multitude of marking equipment. From simple panel tags to fully engraved panel overlays. Labels can be for indoor or outdoor use. Various types of materials and shapes are available.