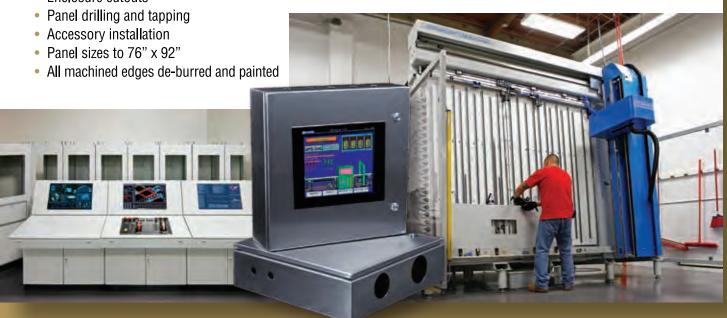

## **Enclosure Modification**

Enclosures are modified to your exact specifications and are ready for your parts to be installed. Or, we can really make your life easier by completing the entire assembly for you. Our Mod Center has the capability to machine steel, fiberglass, polycarbonate, and even stainless steel enclosures.

Enclosure cutouts