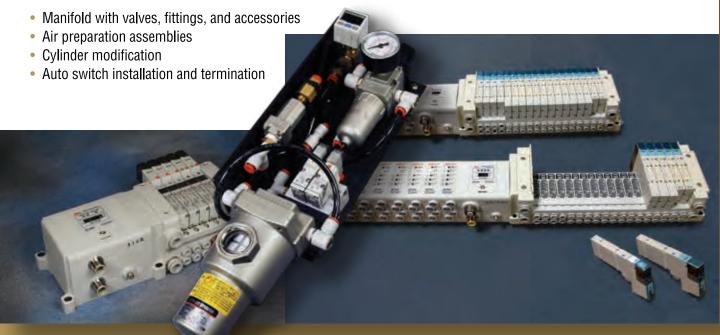

## **Electro-Mechanical Assembly**

Sub-assemblies built to your specifications and shipped under one convenient part number allowing you to focus on your final turnkey build saving you time in production, procurement, and material handling. Our extensive inventory allows us to quickly and efficiently meet your needs.

## **Kitting**

We can help you combine all of your components and/or assemblies into one convenient package. Control your overall costs by combining multiple components into a single part number, thus reducing product handling, inventory, and unnecessary suppliers.

## **Pneumatic Assembly**

Allow our factory trained technicians to assemble your pneumatic requirements. Receive one convenient assembly instead of the many components required for your build. All assemblies are fully tested by one of our pneumatics specialists upon completion for quality assurance.