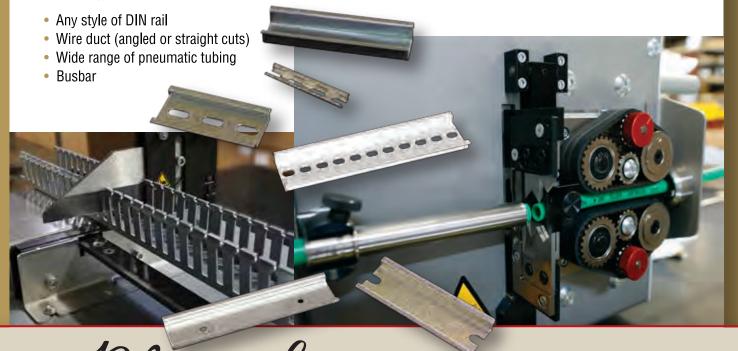

Receive your material requirements pre-cut and ready for installation, allowing you to focus on the more complex aspects of your application. Our precision cutting, notching and drilling equipment will deliver accurate and burr-free products.